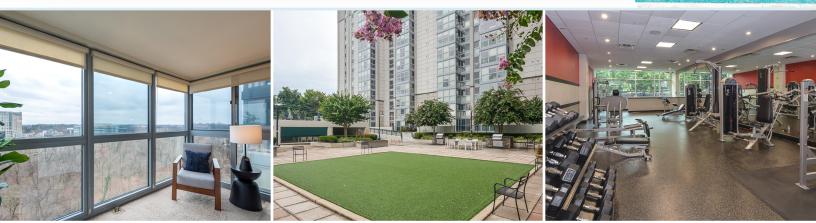

### **Community Features**

Courtyard • Olympic-Sized Pool and Sundeck • Pet Park • Fitness Center • Business Center • 24-Hour Conceirge • Zen Garden • Game Room • Grill Area • Retail

#### **Apartment Features**

Sun Rooms • In-Unit Washer/Dryer • Stainless-Steel Appliances • Large Closets • Hardwood Flooring • Stunning Views

## Discover Arrive North Bethesda

ARRIVE NORTH BETHESDA IS THE AREA'S PREMIER APARTMENT HOME community. These one-, two-, and three-bedroom apartments are appointed with luxurious upgrades including: Gourmet Kitchens Featuring Stone Countertops, Premium Cabinetry, and Stainless-Steel Appliances, Private Sunrooms, Large Closets, and Spa-Like Bathrooms. Our robust community amenity package is unparalleled, featuring: Olympic-Sized Swimming Pool with Sundeck, Zen Garden, Bark Park and Pet Spa, State-of-the-Art Fitness Center, Wi-Fi Enabled Business Lounge, Game Room, Billiards Room, and Community WFH Spaces. Additional premium services include package concierge, 24/7 front desk team, private garage parking and onsite retail options. Our location is only steps away from the White Flint Metro Station and Pike and Rose Town Center with access to the best dining and entertainment venues. Live the life you deserve at Arrive North Bethesda.